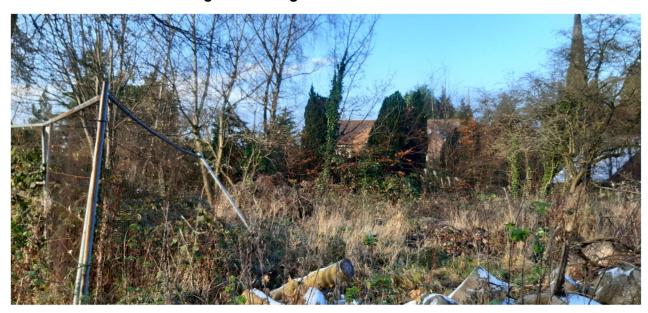

Photo 1: Aerial view of site

**Photo 2: Site Access** 

Photo 3: View of the Existing site looking towards the north

Photo 4: View of the Existing site with no.1 The Churches in the background

Photo 5: View from the Existing site with no.2 The Churches in the background