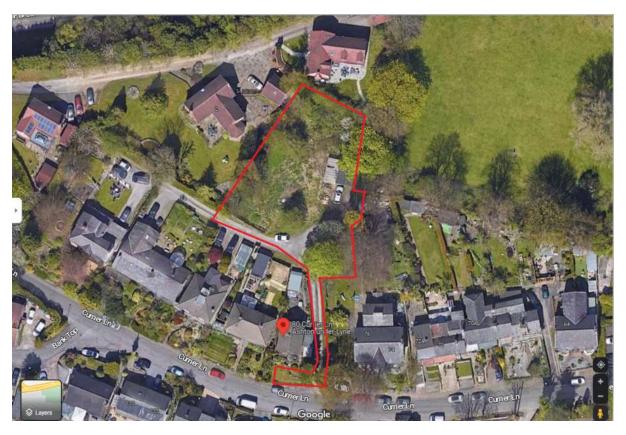

Photo 1: Aerial view of site

**Photo 2: Site Access** 

Photo 3: View of the Existing site looking towards the north

Photo 4: View of the Existing site with no.1 The Churches in the background

Photo 5: View from the Existing site with no.2 The Churches in the background