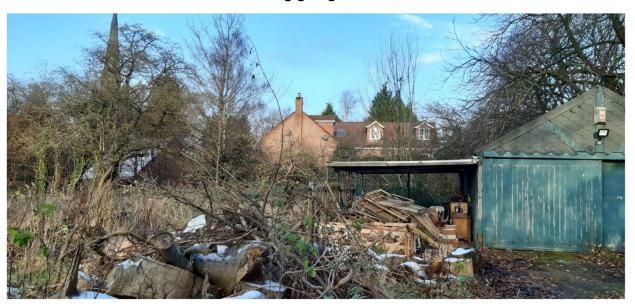

Photo 6: View from the site towards the south and the back of no.80, 82 and no.84 Currier Lane

Photo 7: View from the site towards the south-east and the back of no.76 Currier Lane

Photo 8: View of the site and the existing garage