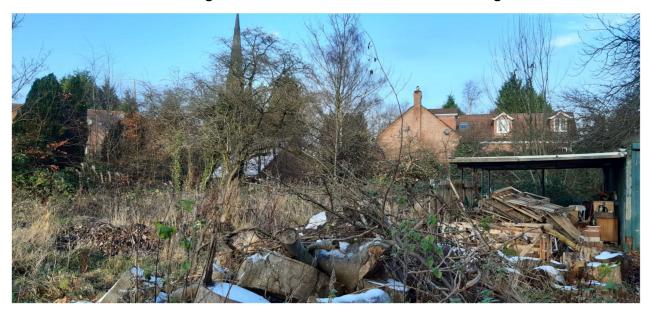

Photo 1: Aerial view of site

**Photo 2: Site Access** 

Photo 3: View of the Existing site looking towards the north

Photo 4: View of the Existing site with no.1 The Churches in the background

Photo 5: View from the Existing site with no.2 The Churches in the background